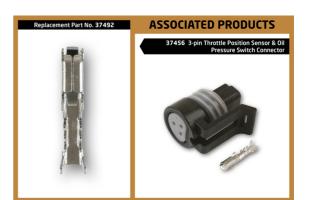

## **Additional Information**

- Non-insulated female terminals used in: 3-pin throttle position sensor & oil pressure switch connectors (equivalent to OEM 12078090), Part No. 37456.
- Overall length: 14.63 x 2.44mm wide. •
- For the perfect seal on the terminals & seals please use Laser ratchet crimping tool, Part No. 7642, which has specially designed jaws • for a professional crimp.