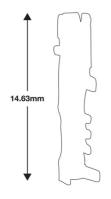

## **Additional Information**

- Non-insulated female terminals used in: 3-pin throttle position sensor & oil pressure switch connectors (equivalent to OEM 12078090), Part No. 37456.
- Overall length: 14.63 x 2.44mm wide. •
- For the perfect seal on the terminals & seals please use Laser ratchet crimping tool, Part No. 7642, which has specially designed jaws • for a professional crimp.