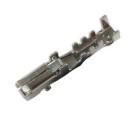

## **Non-Insulated Female Terminals 100pc**

A pack of 100 female, non-insulated terminals to suit Ford electrical connector sensors.

37492